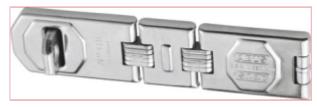

# Hasp & Staple 195mm

Part No: 110/195DG C Price: £24.05 (exc VAT) | £28.86 (inc VAT)

#### **Technology:**

- Tough steel construction
- Hinge pins protected against attack
- Hardened staple
- Hidden screws

Width - 195mm Depth - 45mm Hole Diametre - 12.2mm